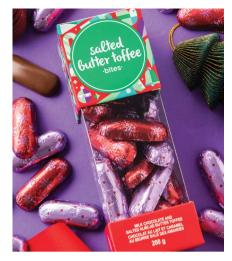

### **Salted Butter Toffee Bites**

Milk chocolate pieces studded with crunchy butter toffee bits and sprinkles of Himalayan pink salt. Individually foiled. 18501 | 200 g | \$15.75 \$11.81