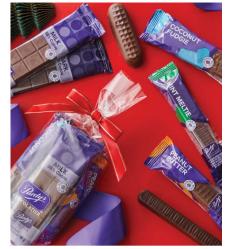

# **Assorted Chocolate Bar Bag**

Gift a great bundle of holiday joy with this collection of our bestselling chocolate bars. Includes a Coconut Fudgie Bar, Coffee Break Bar, Milk Chocolate Bar, Dark Chocolate Bar, Dark Mint Meltie Bar, and a Peanut Butter Bar.

29200 | 238 g | \$45.50 \$11.63