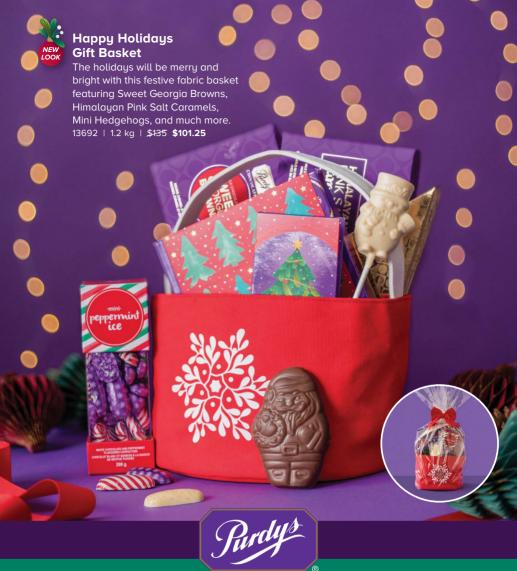

ark chocolate.

28422 Mylk 45 g \$4.50 \$3.38 28421 Dark 45 a \$4.50 \$3.38

# GIFT WRAPPED

# Himalayan Pink Salt Caramels

Each 18-piece box holds 9 caramels enrobed in milk chocolate and 9 caramels enrobed in dark chocolate, topped with Himalayan pink salt crystals.

18166X | 18 pc | \$24.50 \$18.38





### **Salted Butter Toffee Bites**

Milk chocolate pieces studded with crunchy butter toffee bits and sprinkles of Himalayan pink salt. Individually foiled. 18501 | 200 g | \$15.75 \$11.81



# **Assorted Chocolate Bar Bag**

Gift a great bundle of holiday joy with this collection of our bestselling chocolate bars. Includes a Coconut Fudgie Bar, Coffee Break Bar, Milk Chocolate Bar, Dark Chocolate Bar, Dark Mint Meltie Bar, and a Peanut Butter Bar.

29200 | 238 g | \$45.50 \$11.63







#### **SCAN HERE**



FOR MORE DETAILS

1.888.478.7397 ext. 3

groupsavings@purdys.com

▼ group.purdus.com







#### **Shipping Fees Vary Across Canada**

- Shipping is free to BC (excluding VOT and VOL postal codes), AB, SK, MB, and ON.
- To QC, the shipping fee is 4% of the total product value.
- To NB, NS, PE, NL and VOT and VOL postal codes, the shipping fee is 8% of the total product value.
- To YT and NT, the shipping fee is 12% of the total product value.
- To NU, the shipping fee is 35% of the total product value.

CHOCOLATIER