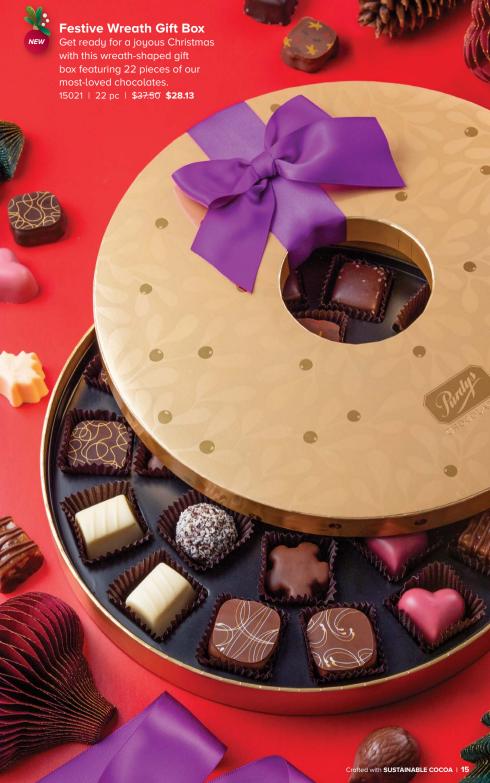

Dark chocolate.

28422 Mylk 45 g \$4.50 \$3.38 28421 Dark 45 a \$4.50 \$3.38

# GIFT WRAPPED

# Himalayan Pink Salt Caramels

Each 18-piece box holds 9 caramels enrobed in milk chocolate and 9 caramels enrobed in dark chocolate, topped with Himalayan pink salt crystals.

18166X | 18 pc | \$24.50 \$18.38





### **Salted Butter Toffee Bites**

Milk chocolate pieces studded with crunchy butter toffee bits and sprinkles of Himalayan pink salt. Individually foiled. 18501 | 200 g | \$15.75 \$11.81



# **Assorted Chocolate Bar Bag**

Gift a great bundle of holiday joy with this collection of our bestselling chocolate bars. Includes a Coconut Fudgie Bar, Coffee Break Bar, Milk Chocolate Bar, Dark Chocolate Bar, Dark Mint Meltie Bar, and a Peanut Butter Bar.

29200 | 238 g | \$45.50 \$11.63







#### **SCAN HERE**



FOR MORE DETAILS

1.888.478.7397 ext. 3

groupsavings@purdys.com

▼ group.purdus.com







#### **Shipping Fees Vary Across Canada**

- Shipping is free to BC (excluding VOT and VOL postal codes), AB, SK, MB, and ON.
- To QC, the shipping fee is 4% of the total product value.
- To NB, NS, PE, NL and VOT and VOL postal codes, the shipping fee is 8% of the total product value.
- To YT and NT, the shipping fee is 12% of the total product value.
- To NU, the shipping fee is 35% of the total product value.

CHOCOLATIER