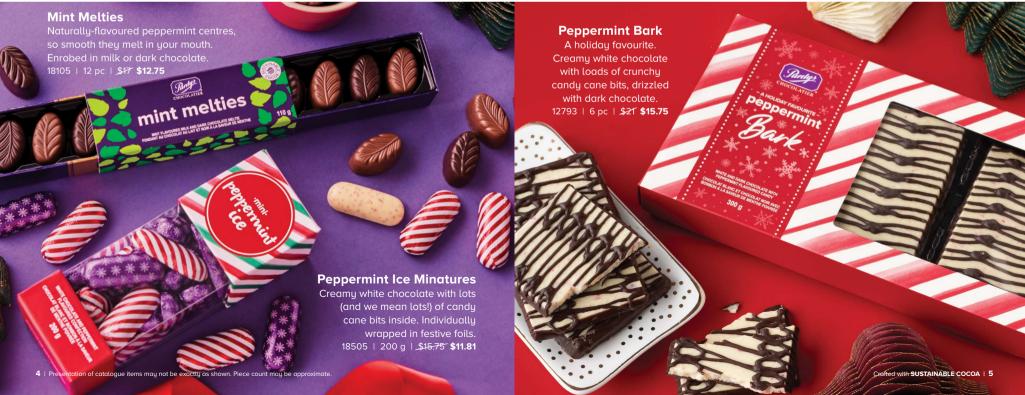

CANADA'S CHOCOLATIER SINCE 1907

**CHRISTMAS 2023** 

# Save BIG on your favourite chocolates! Here are the 2 ways to save while you shop:

# **Option 1**

- **1.** Go to the link shared by your coordinator.
- **2.** Follow the instructions to log in or register.
- 3. Click

JOIN A GROUP

& start shopping!

# Option 2

**1.** Scan the QR code below:



group.purdys.com

2. Click

JOIN A GROUP

**3.** Enter the Customer Number:

& follow the instructions.

(If you don't have the link or customer number, please contact your Coordinator.)









#### GIFT WRAPPED

# **Sweet Georgia Browns**

A heavenly trio of crunchy roasted pecans, unbelievably soft caramel and a generous dollop of chocolate.

| 16001X | Milk        | 8 pc  | \$23 | \$17.25 |
|--------|-------------|-------|------|---------|
| 16018X | Milk (mini) | 15 pc | \$23 | \$17.25 |
| 16016X | Dark        | 8 pc  | \$23 | \$17.25 |



# Dark Chocolate Ginger

Candied, mildly spicy pieces of ginger enrobed in dark chocolate. 15515X | 16 pc | \$24.50 \$18.38

### Milk & Dark Chocolate Caramels

Chewy caramels enrobed in milk or dark chocolate, featuring coffee beans, maraschino cherries & more. 15505X | 16 pc | \$24.50 \$18.38

## **Fruit Jellies**

A vibrant assortment of naturallyflavoured fruit jellies, including lemon, raspberry, pink grapefruit and more.

#### 18194