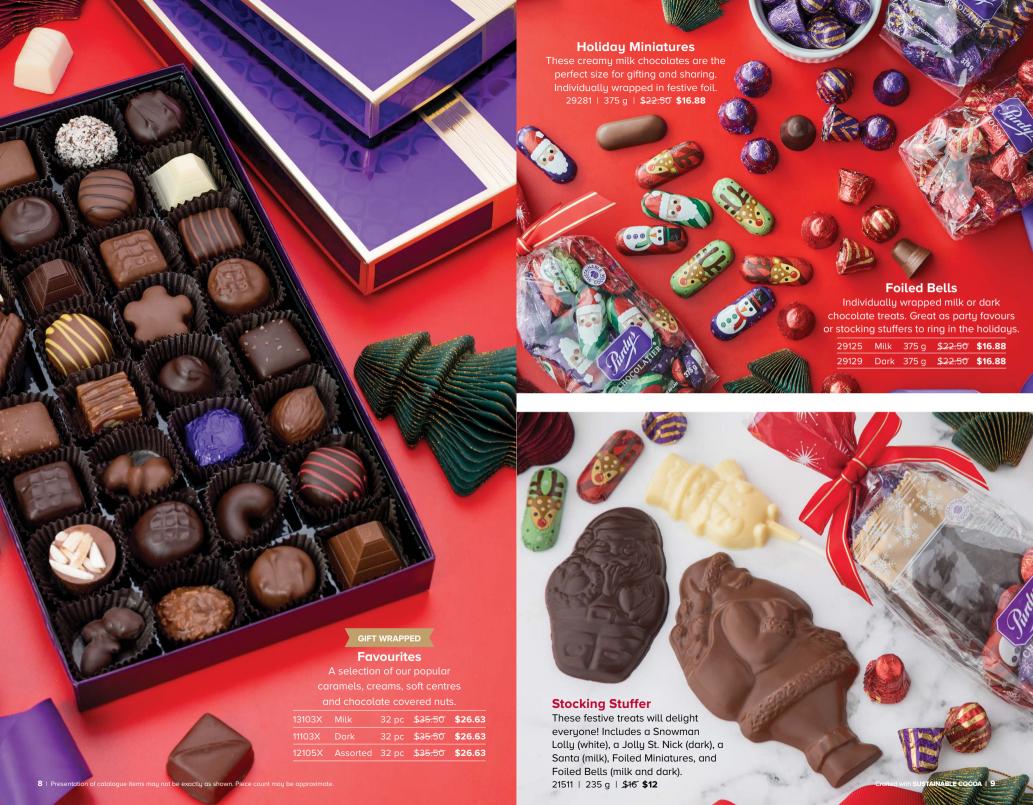

50 \$18.38

## **Fruit Jellies**

A vibrant assortment of naturallyflavoured fruit jellies, including lemon, raspberry, pink grapefruit and more.

#### 18194Y | 32 pc | \$24.50 \$18.38

#### **Cordial Cherries**

Juicy maraschino cherries soaked in syrup and double-enrobed in decadent dark chocolate. 15600X | 14 pc | \$29 **\$21.75** 

#### **Chocolate Nuts & Caramels**

A classic selection of chewy caramels and in-house roasted nuts, enrobed in milk or dark chocolate.

15500Y | 215 g | \$24.50 \$18.38

afted with SUSTAINABLE COCOA

GIFT WRAPPED

Hedgehogs

Our classic (and adorable) iconic treat. Creamy hazelnut gianduja (jan-doo-yah) centre in a milk chocolate shell.

17009X Milk (mini) 10 pc

17012X Dark (mini) 10 pc

20 pc

\$23 \$17.25

\$43 \$32.25

\$17 \$12.75

\$17 \$12.75

MOGS



#### Pecan Rolls

Vanilla fudge dipped in buttery caramel and rolled in crunchy raw pecans. Only available during the holidays. 20318 | 2 pc | \$48:50\* \$13.88



HOT CHOCOLATE MIX - MÉLANGE DE CHOCOLAT CHAUD

# Jolly St. Nick

Crafted from solid milk, white or dark chocolate to make everyone's taste buds jolly.

| 28752 | Milk  | 56 g | \$4.50 | \$3.38 |
|-------|-------|------|--------|--------|
| 28754 | White | 56 g | \$4.50 | \$3.38 |
| 28756 | Dark  | 56 a | \$4-50 | \$3.38 |

# Eggnog

White chocolate with rum eggnog (that we make in our Factory Kitchen!), in a creamy milk chocolate shell.

12792 | 7 pc | \$₩ \$10.50

# bark

# Almond Bark

Creamy white chocolate with crunchy almonds, our Almond Bark is the perfect holiday treat to spread Christmas cheer. 12796 | 200 g | \$19 \$1